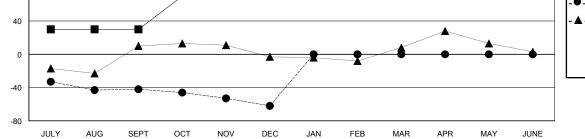

## GMT: STACEY JONES

| GMT: STACEY JONES     |               |           |               | CATION FLORIDA        |                           |                         | GMT CA                                             |
|-----------------------|---------------|-----------|---------------|-----------------------|---------------------------|-------------------------|----------------------------------------------------|
| Clubs                 |               |           |               | Members               |                           |                         |                                                    |
| RESULTS FOR 2017-2018 |               |           |               | RESULTS FOR 2017-2018 |                           |                         |                                                    |
| QUARTER               | NEW CLUB GOAL | NEW CLUBS | DROPPED CLUBS | QUARTER               | MEMBER GROWTH NET<br>GOAL | MEMBER GROWTH<br>ACTUAL | DROPPED<br>MEMBERS ACTUAL<br>(including transfers) |
| JULY/AUG/SEPT         | 1             | 0         | 0             | JULY/AUG/SEPT         | 30                        | 28                      | 61                                                 |
| OCT/NOV/DEC           | 1             | 1         | 0             | OCT/NOV/DEC           | 40                        | 64                      | 74                                                 |
| JAN/FEB/MAR           | 1             | 0         | 0             | JAN/FEB/MAR           | 30                        | 0                       | 0                                                  |
| APR/MAY/JUNE          | 1             | 0         | 0             | APR/MAY/JUNE          | 26                        | 0                       | 0                                                  |