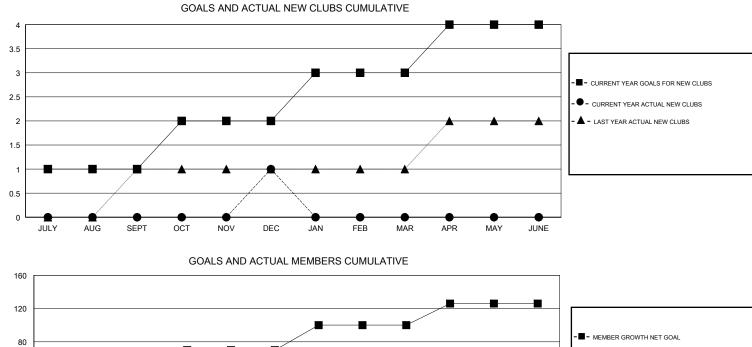

## GMT: STACEY JONES

| GMT: STACEY JONES     |               |           |               | CATION FLORIDA        |                           |                         | GMT CA                                             |
|-----------------------|---------------|-----------|---------------|-----------------------|---------------------------|-------------------------|----------------------------------------------------|
| Clubs                 |               |           |               | Members               |                           |                         |                                                    |
| RESULTS FOR 2017-2018 |               |           |               | RESULTS FOR 2017-2018 |                           |                         |                                                    |
| QUARTER               | NEW CLUB GOAL | NEW CLUBS | DROPPED CLUBS | QUARTER               | MEMBER GROWTH NET<br>GOAL | MEMBER GROWTH<br>ACTUAL | DROPPED<br>MEMBERS ACTUAL<br>(including transfers) |
| JULY/AUG/SEPT         | 1             | 0         | 0             | JULY/AUG/SEPT         | 30                        | 28                      | 61                                                 |
| OCT/NOV/DEC           | 1             | 1         | 0             | OCT/NOV/DEC           | 40                        | 64                      | 74                                                 |
| JAN/FEB/MAR           | 1             | 0         | 0             | JAN/FEB/MAR           | 30                        | 0                       | 0                                                  |
| APR/MAY/JUNE          | 1             | 0         | 0             | APR/MAY/JUNE          | 26                        | 0                       | 0                                                  |